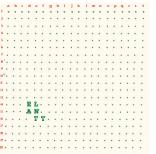

r**

"I have come that they may have life, and have it to the full" (John 10:10). (See side panel.)

#### **Puzzle 8 Answer**

Coordinates for the first letter of the word are given. TALENT e16

#### **Puzzle 9 Answer**

"The King will reply, 'Truly I tell you, whatever you did for one of the least of these brothers and sisters of mine, you did for me'" (Matthew 25:40).

#### Puzzle 10 Answer

"Jesus said to her, 'I am the resurrection and the life'" (John 11:25).

#### **Puzzle 11 Answer**

"I am the light of the world" (John 9:5).

## Puzzle 12 Answer

"'He will wipe every tear from their eyes. There will be no more death' or mourning or crying or pain, for the old order of things has passed away" (Revelation 21:4).

# Puzzle 3



## Puzzle 6



(Genesis 4:9).

# Puzzle 7



# Puzzle 8