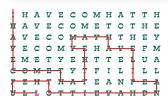

Puzzle 7 Answer**

"I have come that they may have life, and have it to the full" (John 10:10). (See side panel.)

#### **Puzzle 8 Answer**

Coordinates for the first letter of the word are given. TALENT e16

#### **Puzzle 9 Answer**

"The King will reply, 'Truly I tell you, whatever you did for one of the least of these brothers and sisters of mine, you did for me'" (Matthew 25:40).

#### Puzzle 10 Answer

"Jesus said to her, 'I am the resurrection and the life'" (John 11:25).

#### **Puzzle 11 Answer**

"I am the light of the world" (John 9:5).

## Puzzle 12 Answer

"'He will wipe every tear from their eyes. There will be no more death' or mourning or crying or pain, for the old order of things has passed away" (Revelation 21:4).

# Puzzle 3



## Puzzle 6



(Genesis 4:9).

# Puzzle 7



# Puzzle 8