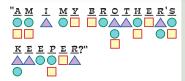

wer

**GOD IS LOVE** 

#### **Puzzle 7 Answer**

"I have come that they may have life, and have it to the full" (John 10:10). (See side panel.)

#### **Puzzle 8 Answer**

Coordinates for the first letter of the word are given. TALENT e16

#### **Puzzle 9 Answer**

"The King will reply, 'Truly I tell you, whatever you did for one of the least of these brothers and sisters of mine, you did for me'" (Matthew 25:40).

#### Puzzle 10 Answer

"Jesus said to her, 'I am the resurrection and the life'" (John 11:25).

#### **Puzzle 11 Answer**

"I am the light of the world" (John 9:5).

## Puzzle 12 Answer

"'He will wipe every tear from their eyes. There will be no more death' or mourning or crying or pain, for the old order of things has passed away" (Revelation 21:4).

# Puzzle 3



## Puzzle 6



(Genesis 4:9).

# Puzzle 7



# Puzzle 8